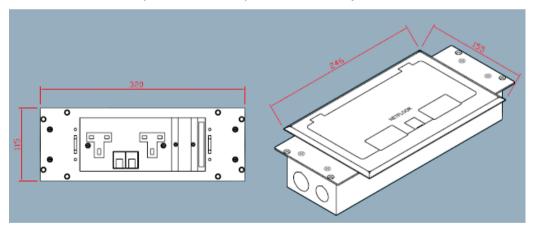

## **System**

Overall dimension: 320 mm X 115 mm

Height: 60 mm (access floor minimum finish height)

Mounting Lid: polishing stainless steel, 246 mm X 155 mm

Cable Exiting Flap Dimension: 30 mm X 50 mm Box base size: 90 mm X 300 mm, galvanized steel

Box Knockouts Dimension for two sides: 1 X 20 mm (3/4") and 1 X 26 mm (1")

Compartments for sockets and data jack: made of steel with electro-deposition coating.