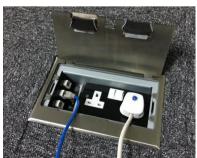

## **Compartment Plate**

Power Socket:

a. 1 X twin switched BS power socket plate. 13A, 240 V

Data Socket:

a. 1 X faceplate for total 3 ports RJ45 data jacks

For Plug Type G

Install in Cable Trench.

- Quick install
- Do not need cut panel.