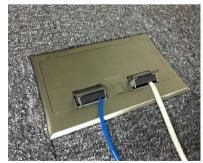

## Service Box SS603BS Cable Trench Type

SS603BS floor box consists of polishing stainless steel mounting lid and galvanized steel base, with 2 compartments, for finish floor height 60 mm.

## **Compartment Plate**

Power Socket:

a. 1 X twin switched BS power socket plate. 13A, 240 V

Data Socket:

a. 1 X faceplate for total 3 ports RJ45 data jacks

For Plug Type G

Install in Cable Trench.

- Quick install
- Do not need cut panel.