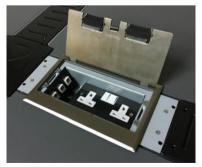

Box Knockouts Dimension for two sides: 1 X 20 mm (3/4") and 1 X 26 mm (1")

Compartments for sockets and data jack: made of steel with electro-deposition coating.

## **Compartment Plate**

Power Socket:

a. 1 X twin switched BS power socket plate. 13A, 240 V

Data Socket:

a. 1 X faceplate for total 3 ports RJ45 data jacks

For Plug Type G

Install in Cable Trench.

- Quick install
- Do not need cut panel.